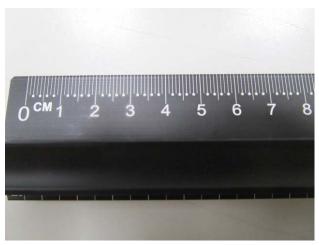

 SCALE BY LASER ENGRAVING: Accurate and Durable than printing type.

• AVAIABLE SPECIFICATION:

| ITEM NUMBER | LENGTH        | WIDTH | HEIGHT | BODY<br>MATERIAL | SURFACE<br>FINISH |
|-------------|---------------|-------|--------|------------------|-------------------|
| MER040R-12  | 310mm (12")   | 36mm  | 20mm   | Aluminum (6063)  | Anodized          |
| MER040R-24  | 615mm (24")   | 36mm  | 20mm   | Aluminum (6063)  | Anodized          |
| MER040R-36  | 920mm (36")   | 36mm  | 20mm   | Aluminum (6063)  | Anodized          |
| MER040R-48  | 1225mm (48")  | 36mm  | 20mm   | Aluminum (6063)  | Anodized          |
| MER040R-60  | 1530mm (60")  | 36mm  | 20mm   | Aluminum (6063)  | Anodized          |
| MER040R-72  | 1835mm (72")  | 36mm  | 20mm   | Aluminum (6063)  | Anodized          |
| MER040R-96  | 2445mm (96")  | 36mm  | 20mm   | Aluminum (6063)  | Anodized          |
| MER040R-144 | 3665mm (144") | 36mm  | 20mm   | Aluminum (6063)  | Anodized          |