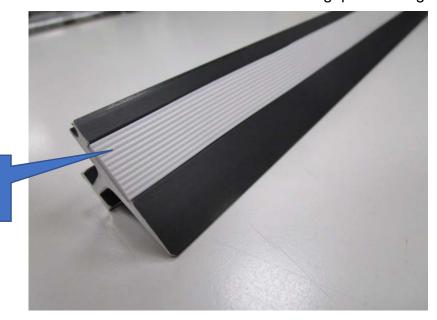

## ADVANTAGES FOR ALUMINUM CUTTING RULER

• PVC GLUE STRIP ON THE BACK: To offer better grip for cutting ruler.

PVC ANTI-SLIP GRIP STAINLESS STEEL BAR BUILT IN THE SIDE OF CUTTING RULER:
Offer smooth cutting also prevent aluminum body damage by cutter.