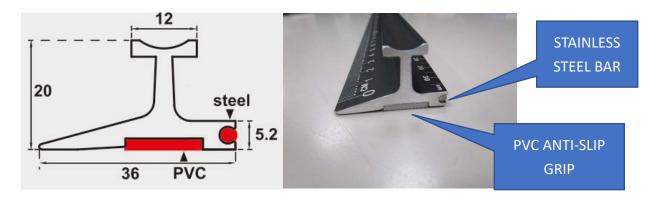

## ADVANTAGES FOR ALUMINUM CUTTING RULER

• PVC GLUE STRIP ON THE BACK: To offer better grip for cutting ruler.

PVC ANTI-SLIP GRIP STAINLESS STEEL BAR BUILT IN THE SIDE OF CUTTING RULER:
Offer smooth cutting also prevent aluminum body damage by cutter.

 SCALE BY LASER ENGRAVING: Accurate and Durable than printing type.

• AVAIABLE SPECIFICATION:

| ITEM NUMBER | LENGTH        | WIDTH | HEIGHT | BODY<br>MATERIAL | SURFACE<br>FINISH |
|-------------|---------------|-------|--------|------------------|-------------------|
| MER040R-12  | 310mm (12")   | 36mm  | 20mm   | Aluminum (6063)  | Anodized          |
| MER040R-24  | 615mm (24")   | 36mm  | 20mm   | Aluminum (6063)  | Anodized          |
| MER040R-36  | 920mm (36")   | 36mm  | 20mm   | Aluminum (6063)  | Anodized          |
| MER040R-48  | 1225mm (48")  | 36mm  | 20mm   | Aluminum (6063)  | Anodized          |
| MER040R-60  | 1530mm (60")  | 36mm  | 20mm   | Aluminum (6063)  | Anodized          |
| MER040R-72  | 1835mm (72")  | 36mm  | 20mm   | Aluminum (6063)  | Anodized          |
| MER040R-96  | 2445mm (96")  | 36mm  | 20mm   | Aluminum (6063)  | Anodized          |
| MER040R-144 | 3665mm (144") | 36mm  | 20mm   | Aluminum (6063)  | Anodized          |