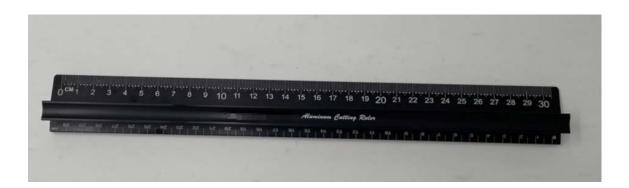

## ADVANTAGES FOR ALUMINUM CUTTING RULER

• PVC GLUE STRIP ON THE BACK: To offer better grip for cutting ruler.

PVC ANTI-SLIP GRIP STAINLESS STEEL BAR BUILT IN THE SIDE OF CUTTING RULER:
Offer smooth cutting also prevent aluminum body damage by cutter.

 SCALE BY LASER ENGRAVING: Accurate and Durable than printing type.

• AVAIABLE SPECIFICATION:

| ITEM NUMBER | LENGTH        | WIDTH | HEIGHT | BODY<br>MATERIAL | SURFACE<br>FINISH |
|-------------|---------------|-------|--------|------------------|-------------------|
| MER040R-12  | 310mm (12")   | 36mm  | 20mm   | Aluminum (6063)  | Anodized          |
| MER040R-24  | 615mm (24")   | 36mm  | 20mm   | Aluminum (6063)  | Anodized          |
| MER040R-36  | 920mm (36")   | 36mm  | 20mm   | Aluminum (6063)  | Anodized          |
| MER040R-48  | 1225mm (48")  | 36mm  | 20mm   | Aluminum (6063)  | Anodized          |
| MER040R-60  | 1530mm (60")  | 36mm  | 20mm   | Aluminum (6063)  | Anodized          |
| MER040R-72  | 1835mm (72")  | 36mm  | 20mm   | Aluminum (6063)  | Anodized          |
| MER040R-96  | 2445mm (96")  | 36mm  | 20mm   | Aluminum (6063)  | Anodized          |
| MER040R-144 | 3665mm (144") | 36mm  | 20mm   | Aluminum (6063)  | Anodized          |