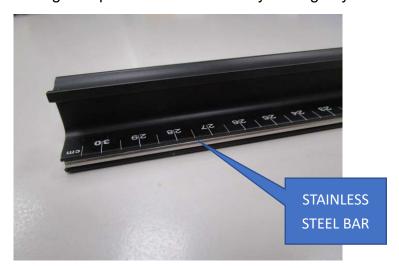

## ADVANTAGES FOR ALUMINUM CUTTING RULER

• PVC GLUE STRIP ON THE BACK: To offer better grip for cutting ruler.

PVC ANTI-SLIP GRIP STAINLESS STEEL BAR BUILT IN THE SIDE OF CUTTING RULER:
Offer smooth cutting also prevent aluminum body damage by cutter.