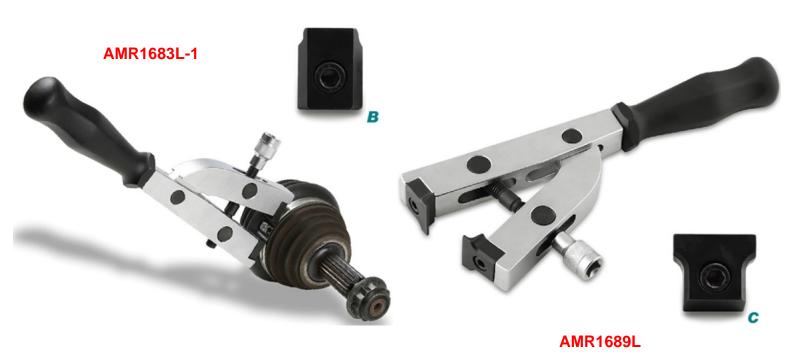

# HEAVY DUTY CV BOOT BAND PLIER (TORQUE SETTING) Item No. AMR1683L-1, AMR1689L

## **Details:**

Driver size: 3/8"dr.

Application for AMR1683L-1: VW, Audi, Seat, Opel / Vauxhell, Ford, etc.

Application for AMR1689L: Audi A4 (2008>), A5 (2008>), A6 (2011>), Q5 (2009>)

Packing: slide card

## **Description for AMR1683L-1:**

For fitting stainless steel bands on drive shive where a torque setting is required.

The 3/8 Torque Wrench is ideal is ideal to provide the drive.

## **Description for AMR1689L:**

The laws are used to apply the right amount of tension during installation of single eye clamps on the steering gear with clamping pliers.

This is a D&B D-U-N-S Registered business
ISO 9001 CERTIFIED TAIWAN TOOL SUPPLIER, SINCE 1973